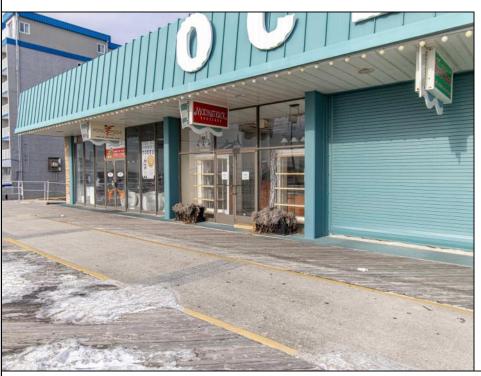

## **COMMENTS**

MOTIVATED OWNER SAYS SELL IT! CHANCE OF A LIFETIME TO OWN A BEAUTIFUL, RENOVATED STORE ON THE WORLD FAMOUS WILDWOOD BOARDWALK. Motivated seller has priced this store under market to move it quickly. This 1,120 square foot store operated recently as a successful clothing boutique. Situated at the southern end of the boardwalk in the Ocean Towers Condominium Complex, the Shops at Ocean Towers offer great visibility and are the last stop on the tram car before it turns around. Additionally, there are seven floors of residential condos in both the North Tower and South Tower. Whether you are the first stop at the southern end of the Boardwalk or the last stop, there is plenty of traffic. Condo fees for this unit are \$6,504 per year and includes water, sewer, Master Flood, Hazard and Liability Insurances, maintenance, trash and parking.