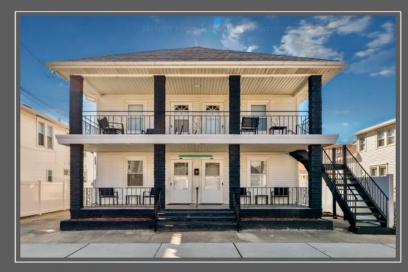

## **COMMENTS**

Amazing Location just a couple blocks to the World Famous Wildwood Beaches, Boardwalk just a few Blocks to Wildwood Crest. Unit 6 is located on the 2nd Floor in the Rear Duplex. It is a bright an airy 2 bedroom tastefully decorated and being sold fully furnished as seen. This home has its own private deck and may also take advantage of the common picnic area between the 2 houses. There is Luxury vinyl plank flooring for convenient cleanup and to protect against sand and water brought back from the beach and outdoor shower. This property is heated for year round usage and makes a great investment property or 2nd home. Also conveniently located near the convention center, you may take advantage of all of the events in the shoulder seasons as well that are put on at that venue. This is a newly converted 6 Unit condo complex