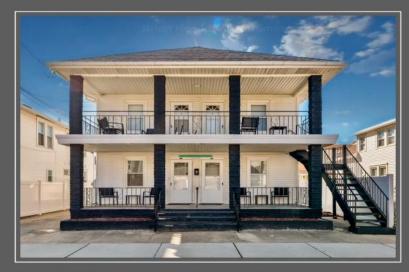

## **COMMENTS**

Amazing Location just a couple blocks to the World Famous Wildwood Beaches, Boardwalk just a few Blocks to Wildwood Crest. Unit 6 is located on the 2nd Floor in the Rear Duplex. It is a bright an airy 2 bedroom tastefully decorated and being sold fully furnished as seen. This home has its own private deck and may also take advantage of the common picnic area between the 2 houses. There is Luxury vinyl plank flooring for convenient cleanup and to protect against sand and water brought back from the beach and outdoor shower. This property is heated for year round usage and makes a great investment property or 2nd home. Also conveniently located near the convention center, you may take advantage of all of the events in the shoulder seasons as well that are put on at that venue. This is a newly converted 6 Unit condo complex