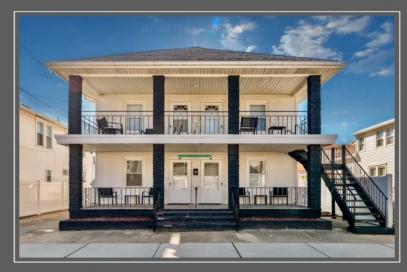

## **COMMENTS**

Amazing Location just a couple blocks to the World Famous Wildwood Beaches, Boardwalk just a few Blocks to Wildwood Crest. Unit 6 is located on the 2nd Floor in the Rear Duplex. It is a bright an airy 2 bedroom tastefully decorated and being sold fully furnished as seen. This home has its own private deck and may also take advantage of the common picnic area between the 2 houses. There is Luxury vinyl plank flooring for convenient cleanup and to protect against sand and water brought back from the beach and outdoor shower. This property is heated for year round usage and makes a great investment property or 2nd home. Also conveniently located near the convention center, you may take advantage of all of the events in the shoulder seasons as well that are put on at that venue. This is a newly converted 6 Unit condo complex