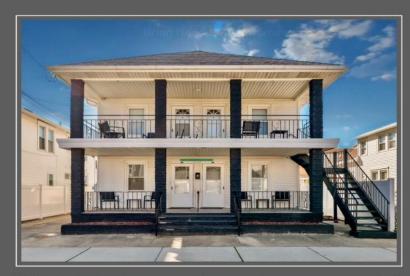

## **COMMENTS**

Amazing Location just a couple blocks to the World Famous Wildwood Beaches, Boardwalk just a few Blocks to Wildwood Crest. Unit 6 is located on the 2nd Floor in the Rear Duplex. It is a bright an airy 2 bedroom tastefully decorated and being sold fully furnished as seen. This home has its own private deck and may also take advantage of the common picnic area between the 2 houses. There is Luxury vinyl plank flooring for convenient cleanup and to protect against sand and water brought back from the beach and outdoor shower. This property is heated for year round usage and makes a great investment property or 2nd home. Also conveniently located near the convention center, you may take advantage of all of the events in the shoulder seasons as well that are put on at that venue. This is a newly converted 6 Unit condo complex