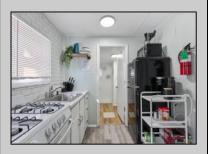

## COMMENTS

Amazing Location just a couple blocks to the World Famous Wildwood Beaches, Boardwalk just a few Blocks to Wildwood Crest. Unit 5 is located on the first Floor in the Rear Duplex. It is a bright an airy 2 bedroom tastefully decorated and being sold fully furnished as seen. This home has its own private patio area and may also take advantage of the common picnic area between the 2 houses. There is Luxury vinyl plank flooring for convenient cleanup and to protect against sand and water brought back from the beach and outdoor shower. This property is heated for year round usage and makes a great investment property or 2nd home. Also conveniently located near the convention center, you may take advantage of all of the events in the shoulder seasons as well that are put on at that venue. This is a newly converted 6 Unit condo complex

PROPERTY DETAILS

UnitFeatures OtherRooms AppliancesIncluded AlsoIncluded Laminate Fooring Living Room Range Furniture

Kitchen Oven
Dining Area Refrigerator

Heating Cooling HotWater Water Electric Wall Air Conditioning Gas City Baseboard