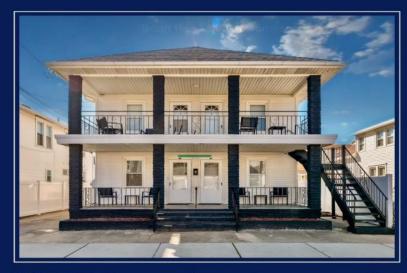

## COMMENTS

Amazing Location just a couple blocks to the World Famous Wildwood Beaches, Boardwalk just a few Blocks to Wildwood Crest. Unit 5 is located on the first Floor in the Rear Duplex. It is a bright an airy 2 bedroom tastefully decorated and being sold fully furnished as seen. This home has its own private patio area and may also take advantage of the common picnic area between the 2 houses. There is Luxury vinyl plank flooring for convenient cleanup and to protect against sand and water brought back from the beach and outdoor shower. This property is heated for year round usage and makes a great investment property or 2nd home. Also conveniently located near the convention center, you may take advantage of all of the events in the shoulder seasons as well that are put on at that venue. This is a newly converted 6 Unit condo complex