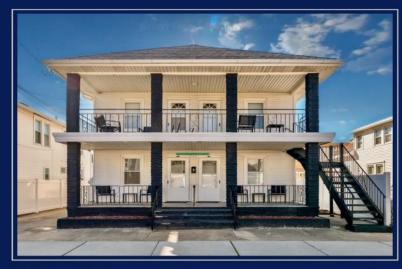

## 238 E Leaming Avenue # 5 Wildwood, NJ

## COMMENTS

Amazing Location just a couple blocks to the World Famous Wildwood Beaches, Boardwalk just a few Blocks to Wildwood Crest. Unit 5 is located on the first Floor in the Rear Duplex. It is a bright an airy 2 bedroom tastefully decorated and being sold fully furnished as seen. This home has its own private patio area and may also take advantage of the common picnic area between the 2 houses. There is Luxury vinyl plank flooring for convenient cleanup and to protect against sand and water brought back from the beach and outdoor shower. This property is heated for year round usage and makes a great investment property or 2nd home. Also conveniently located near the convention center, you may take advantage of all of the events in the shoulder seasons as well that are put on at that venue. This is a newly converted 6 Unit condo complex