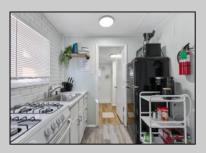

## COMMENTS

Amazing Location just a couple blocks to the World Famous Wildwood Beaches, Boardwalk just a few Blocks to Wildwood Crest. Unit 5 is located on the first Floor in the Rear Duplex. It is a bright an airy 2 bedroom tastefully decorated and being sold fully furnished as seen. This home has its own private patio area and may also take advantage of the common picnic area between the 2 houses. There is Luxury vinyl plank flooring for convenient cleanup and to protect against sand and water brought back from the beach and outdoor shower. This property is heated for year round usage and makes a great investment property or 2nd home. Also conveniently located near the convention center, you may take advantage of all of the events in the shoulder seasons as well that are put on at that venue. This is a newly converted 6 Unit condo complex

PROPERTY DETAILS

UnitFeatures OtherRooms AppliancesIncluded AlsoIncluded Laminate Fooring Living Room Range Furniture

Kitchen Oven
Dining Area Refrigerator

Heating Cooling HotWater Water Electric Wall Air Conditioning Gas City Baseboard