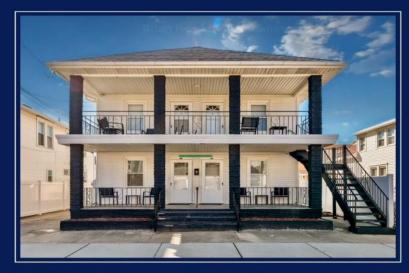

## **COMMENTS**

Amazing Location just a couple blocks to the World Famous Wildwood Beaches, Boardwalk just a few Blocks to Wildwood Crest. Unit 5 is located on the first Floor in the Rear Duplex. It is a bright an airy 2 bedroom tastefully decorated and being sold fully furnished as seen. This home has its own private patio area and may also take advantage of the common picnic area between the 2 houses. There is Luxury vinyl plank flooring for convenient cleanup and to protect against sand and water brought back from the beach and outdoor shower. This property is heated for year round usage and makes a great investment property or 2nd home. Also conveniently located near the convention center, you may take advantage of all of the events in the shoulder seasons as well that are put on at that venue. This is a newly converted 6 Unit condo complex