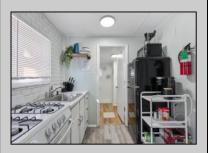

## **COMMENTS**

Amazing Location just a couple blocks to the World Famous Wildwood Beaches, Boardwalk just a few Blocks to Wildwood Crest. Unit 5 is located on the first Floor in the Rear Duplex. It is a bright an airy 2 bedroom tastefully decorated and being sold fully furnished as seen. This home has its own private patio area and may also take advantage of the common picnic area between the 2 houses. There is Luxury vinyl plank flooring for convenient cleanup and to protect against sand and water brought back from the beach and outdoor shower. This property is heated for year round usage and makes a great investment property or 2nd home. Also conveniently located near the convention center, you may take advantage of all of the events in the shoulder seasons as well that are put on at that venue. This is a newly converted 6 Unit condo complex

PROPERTY DETAILS

UnitFeatures OtherRooms AppliancesIncluded AlsoIncluded Laminate Fooring Living Room Range Furniture

Kitchen Oven
Dining Area Refrigerator

Heating Cooling HotWater Water Electric Wall Air Conditioning Gas City
Baseboard