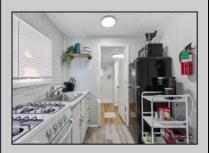

## **COMMENTS**

Amazing Location just a couple blocks to the World Famous Wildwood Beaches, Boardwalk just a few Blocks to Wildwood Crest. Unit 5 is located on the first Floor in the Rear Duplex. It is a bright an airy 2 bedroom tastefully decorated and being sold fully furnished as seen. This home has its own private patio area and may also take advantage of the common picnic area between the 2 houses. There is Luxury vinyl plank flooring for convenient cleanup and to protect against sand and water brought back from the beach and outdoor shower. This property is heated for year round usage and makes a great investment property or 2nd home. Also conveniently located near the convention center, you may take advantage of all of the events in the shoulder seasons as well that are put on at that venue. This is a newly converted 6 Unit condo complex

UnitFeatures OtherRooms AppliancesIncluded AlsoIncluded
Laminate Fooring Living Room Range Furniture

Living Room Range
Kitchen Oven
Dining Area Refrigerator

Heating Cooling HotWater Water Electric Wall Air Conditioning Gas City
Baseboard