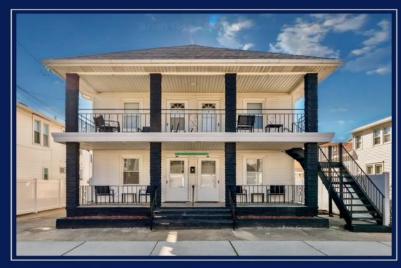

## **COMMENTS**

Amazing Location just a couple blocks to the World Famous Wildwood Beaches, Boardwalk just a few Blocks to Wildwood Crest. Unit 5 is located on the first Floor in the Rear Duplex. It is a bright an airy 2 bedroom tastefully decorated and being sold fully furnished as seen. This home has its own private patio area and may also take advantage of the common picnic area between the 2 houses. There is Luxury vinyl plank flooring for convenient cleanup and to protect against sand and water brought back from the beach and outdoor shower. This property is heated for year round usage and makes a great investment property or 2nd home. Also conveniently located near the convention center, you may take advantage of all of the events in the shoulder seasons as well that are put on at that venue. This is a newly converted 6 Unit condo complex