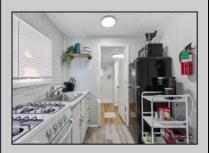

## COMMENTS

Amazing Location just a couple blocks to the World Famous Wildwood Beaches, Boardwalk just a few Blocks to Wildwood Crest. Unit 5 is located on the first Floor in the Rear Duplex. It is a bright an airy 2 bedroom tastefully decorated and being sold fully furnished as seen. This home has its own private patio area and may also take advantage of the common picnic area between the 2 houses. There is Luxury vinyl plank flooring for convenient cleanup and to protect against sand and water brought back from the beach and outdoor shower. This property is heated for year round usage and makes a great investment property or 2nd home. Also conveniently located near the convention center, you may take advantage of all of the events in the shoulder seasons as well that are put on at that venue. This is a newly converted 6 Unit condo complex

PROPERTY DETAILS
UnitFeatures OtherRooms AppliancesIncluded

Living Room Range
Kitchen Oven

Dining Area Refrigerator

Heating Cooling HotWater Water Electric Wall Air Conditioning Gas City
Baseboard

Laminate Fooring