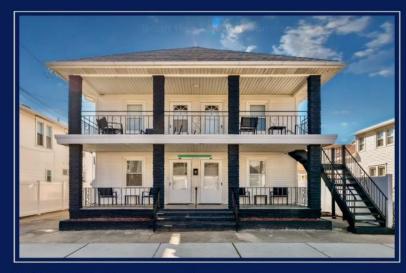

## COMMENTS

Amazing Location just a couple blocks to the World Famous Wildwood Beaches, Boardwalk just a few Blocks to Wildwood Crest. Unit 5 is located on the first Floor in the Rear Duplex. It is a bright an airy 2 bedroom tastefully decorated and being sold fully furnished as seen. This home has its own private patio area and may also take advantage of the common picnic area between the 2 houses. There is Luxury vinyl plank flooring for convenient cleanup and to protect against sand and water brought back from the beach and outdoor shower. This property is heated for year round usage and makes a great investment property or 2nd home. Also conveniently located near the convention center, you may take advantage of all of the events in the shoulder seasons as well that are put on at that venue. This is a newly converted 6 Unit condo complex