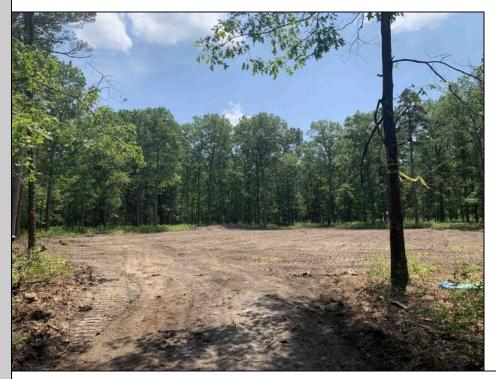

## COMMENTS

Escape to the serene beauty of this 5-acre property in the heart of Dorothy! With the driveway & one acre already cleared awaiting your vision, this exceptional lot offers endless possibilities for building your dream home. With its Pinelands approval, this lot has had soil boring conducted so you can rest assured that this property meets the highest environmental standards. Just 30 minutes to the pristine beaches of Ocean City, you\'ll enjoy the best of both worlds - peaceful private living and easy access to the shore. Imagine waking up each morning to an undisturbed woodland setting, surrounded by nature\'s beauty and serenity. Property is subject to a deed restriction limiting development to a maximum of a (1) one acre building site. Don\'t miss your chance to own a piece of paradise!