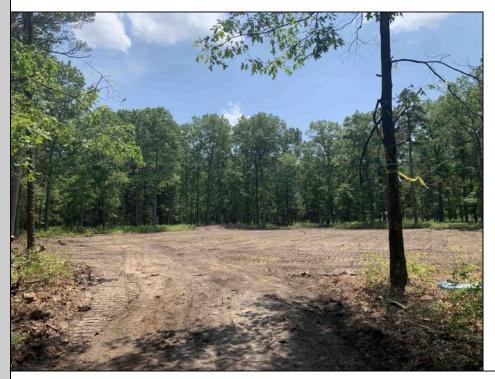

## COMMENTS

Escape to the serene beauty of this 5-acre property in the heart of Dorothy! With the driveway & one acre already cleared awaiting your vision, this exceptional lot offers endless possibilities for building your dream home. With its Pinelands approval, this lot has had soil boring conducted so you can rest assured that this property meets the highest environmental standards. Just 30 minutes to the pristine beaches of Ocean City, you\'ll enjoy the best of both worlds - peaceful private living and easy access to the shore. Imagine waking up each morning to an undisturbed woodland setting, surrounded by naturel's beauty and serenity. Property is subject to a deed restriction limiting development to a maximum of a (1) one acre building site. Don\'t miss your chance to own a piece of paradise!