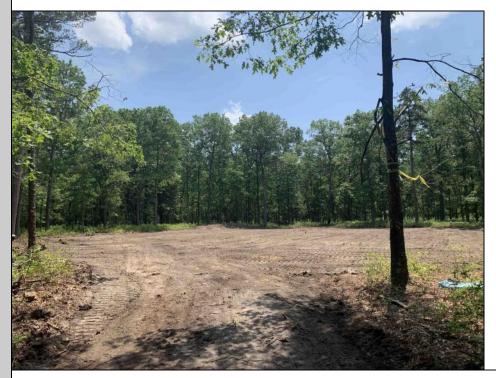

## COMMENTS

Escape to the serene beauty of this 5-acre property in the heart of Dorothy! With the driveway & one acre already cleared awaiting your vision, this exceptional lot offers endless possibilities for building your dream home. With its Pinelands approval, this lot has had soil boring conducted so you can rest assured that this property meets the highest environmental standards. Just 30 minutes to the pristine beaches of Ocean City, you\'ll enjoy the best of both worlds - peaceful private living and easy access to the shore. Imagine waking up each morning to an undisturbed woodland setting, surrounded by naturel's beauty and serenity. Property is subject to a deed restriction limiting development to a maximum of a (1) one acre building site. Don\'t miss your chance to own a piece of paradise!