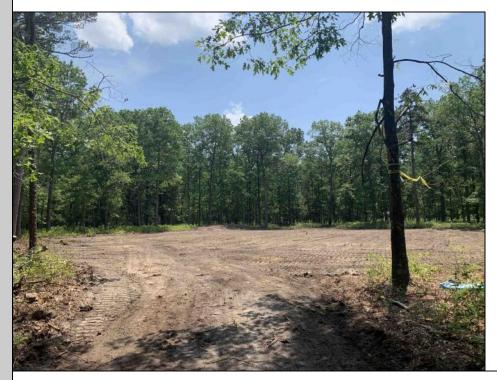

## COMMENTS

Escape to the serene beauty of this 5-acre property in the heart of Dorothy! With the driveway & one acre already cleared awaiting your vision, this exceptional lot offers endless possibilities for building your dream home. With its Pinelands approval, this lot has had soil boring conducted so you can rest assured that this property meets the highest environmental standards. Just 30 minutes to the pristine beaches of Ocean City, you\'ll enjoy the best of both worlds - peaceful private living and easy access to the shore. Imagine waking up each morning to an undisturbed woodland setting, surrounded by naturel's beauty and serenity. Property is subject to a deed restriction limiting development to a maximum of a (1) one acre building site. Don\'t miss your chance to own a piece of paradise!