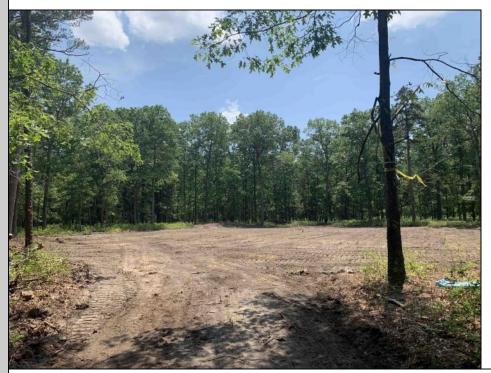

## COMMENTS

Escape to the serene beauty of this 5-acre property in the heart of Dorothy! With the driveway & one acre already cleared awaiting your vision, this exceptional lot offers endless possibilities for building your dream home. With its Pinelands approval, this lot has had soil boring conducted so you can rest assured that this property meets the highest environmental standards. Just 30 minutes to the pristine beaches of Ocean City, you\'ll enjoy the best of both worlds - peaceful private living and easy access to the shore. Imagine waking up each morning to an undisturbed woodland setting, surrounded by naturel's beauty and serenity. Property is subject to a deed restriction limiting development to a maximum of a (1) one acre building site. Don\'t miss your chance to own a piece of paradise!