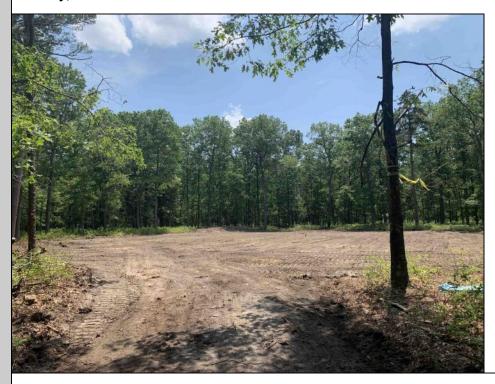

## **COMMENTS**

Escape to the serene beauty of this 5-acre property in the heart of Dorothy! With the driveway & one acre already cleared awaiting your vision, this exceptional lot offers endless possibilities for building your dream home. With its Pinelands approval, this lot has had soil boring conducted so you can rest assured that this property meets the highest environmental standards. Just 30 minutes to the pristine beaches of Ocean City, you\'ll enjoy the best of both worlds - peaceful private living and easy access to the shore. Imagine waking up each morning to an undisturbed woodland setting, surrounded by nature\'s beauty and serenity. Property is subject to a deed restriction limiting development to a maximum of a (1) one acre building site. Don\'t miss your chance to own a piece of paradise!