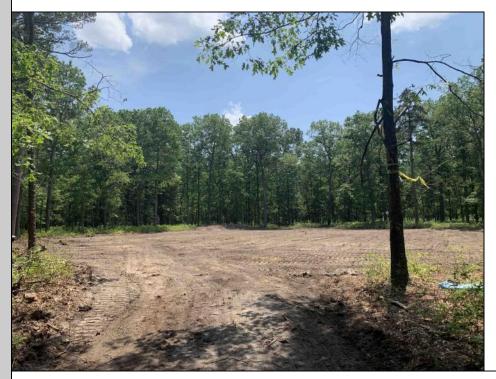

## COMMENTS

Escape to the serene beauty of this 5-acre property in the heart of Dorothy! With the driveway & one acre already cleared awaiting your vision, this exceptional lot offers endless possibilities for building your dream home. With its Pinelands approval, this lot has had soil boring conducted so you can rest assured that this property meets the highest environmental standards. Just 30 minutes to the pristine beaches of Ocean City, you\'ll enjoy the best of both worlds - peaceful private living and easy access to the shore. Imagine waking up each morning to an undisturbed woodland setting, surrounded by naturel's beauty and serenity. Property is subject to a deed restriction limiting development to a maximum of a (1) one acre building site. Don\'t miss your chance to own a piece of paradise!