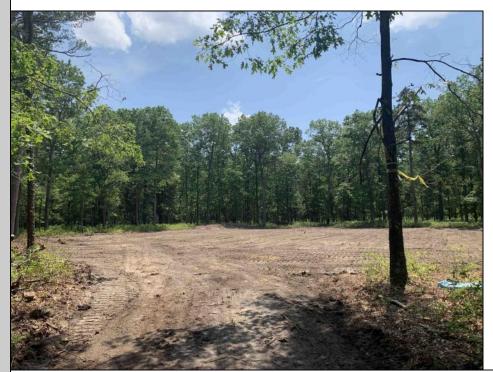

## COMMENTS

Escape to the serene beauty of this 5-acre property in the heart of Dorothy! With the driveway & one acre already cleared awaiting your vision, this exceptional lot offers endless possibilities for building your dream home. With its Pinelands approval, this lot has had soil boring conducted so you can rest assured that this property meets the highest environmental standards. Just 30 minutes to the pristine beaches of Ocean City, you\'ll enjoy the best of both worlds - peaceful private living and easy access to the shore. Imagine waking up each morning to an undisturbed woodland setting, surrounded by naturel's beauty and serenity. Property is subject to a deed restriction limiting development to a maximum of a (1) one acre building site. Don\'t miss your chance to own a piece of paradise!