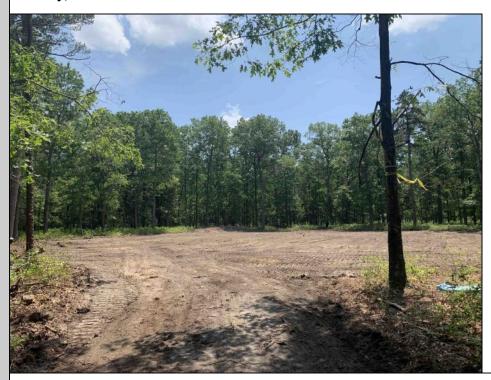

## **COMMENTS**

Escape to the serene beauty of this 5-acre property in the heart of Dorothy! With the driveway & one acre already cleared awaiting your vision, this exceptional lot offers endless possibilities for building your dream home. With its Pinelands approval, this lot has had soil boring conducted so you can rest assured that this property meets the highest environmental standards. Just 30 minutes to the pristine beaches of Ocean City, you\'ll enjoy the best of both worlds - peaceful private living and easy access to the shore. Imagine waking up each morning to an undisturbed woodland setting, surrounded by nature\'s beauty and serenity. Property is subject to a deed restriction limiting development to a maximum of a (1) one acre building site. Don\'t miss your chance to own a piece of paradise!