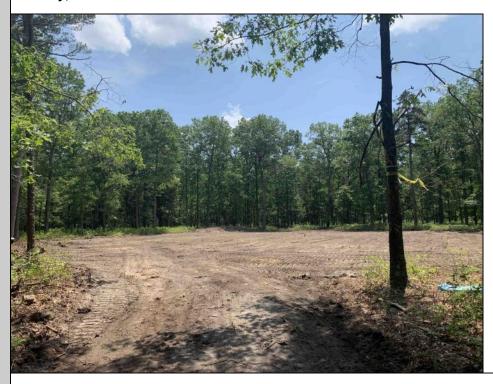

## **COMMENTS**

Escape to the serene beauty of this 5-acre property in the heart of Dorothy! With the driveway & one acre already cleared awaiting your vision, this exceptional lot offers endless possibilities for building your dream home. With its Pinelands approval, this lot has had soil boring conducted so you can rest assured that this property meets the highest environmental standards. Just 30 minutes to the pristine beaches of Ocean City, you'll enjoy the best of both worlds - peaceful private living and easy access to the shore. Imagine waking up each morning to an undisturbed woodland setting, surrounded by nature\'s beauty and serenity. Property is subject to a deed restriction limiting development to a maximum of a (1) one acre building site. Don\'t miss your chance to own a piece of paradise!