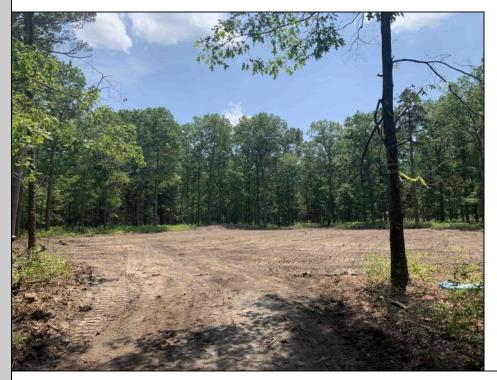

## COMMENTS

Escape to the serene beauty of this 5-acre property in the heart of Dorothy! With the driveway & one acre already cleared awaiting your vision, this exceptional lot offers endless possibilities for building your dream home. With its Pinelands approval, this lot has had soil boring conducted so you can rest assured that this property meets the highest environmental standards. Just 30 minutes to the pristine beaches of Ocean City, you\'ll enjoy the best of both worlds - peaceful private living and easy access to the shore. Imagine waking up each morning to an undisturbed woodland setting, surrounded by naturel's beauty and serenity. Property is subject to a deed restriction limiting development to a maximum of a (1) one acre building site. Don\'t miss your chance to own a piece of paradise!