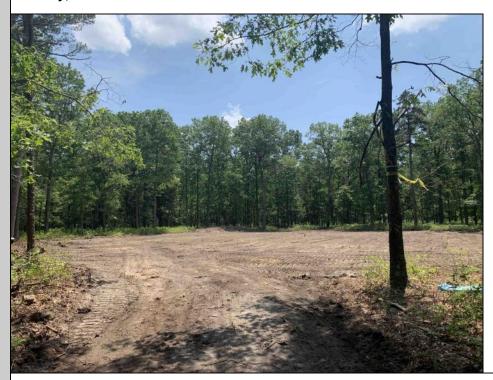

## **COMMENTS**

Escape to the serene beauty of this 5-acre property in the heart of Dorothy! With the driveway & one acre already cleared awaiting your vision, this exceptional lot offers endless possibilities for building your dream home. With its Pinelands approval, this lot has had soil boring conducted so you can rest assured that this property meets the highest environmental standards. Just 30 minutes to the pristine beaches of Ocean City, you'll enjoy the best of both worlds - peaceful private living and easy access to the shore. Imagine waking up each morning to an undisturbed woodland setting, surrounded by nature\'s beauty and serenity. Property is subject to a deed restriction limiting development to a maximum of a (1) one acre building site. Don\'t miss your chance to own a piece of paradise!