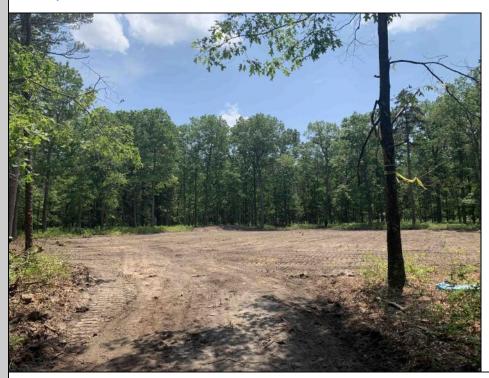

## **COMMENTS**

Escape to the serene beauty of this 5-acre property in the heart of Dorothy! With the driveway & one acre already cleared awaiting your vision, this exceptional lot offers endless possibilities for building your dream home. With its Pinelands approval, this lot has had soil boring conducted so you can rest assured that this property meets the highest environmental standards. Just 30 minutes to the pristine beaches of Ocean City, you'll enjoy the best of both worlds - peaceful private living and easy access to the shore. Imagine waking up each morning to an undisturbed woodland setting, surrounded by nature\'s beauty and serenity. Property is subject to a deed restriction limiting development to a maximum of a (1) one acre building site. Don\'t miss your chance to own a piece of paradise!