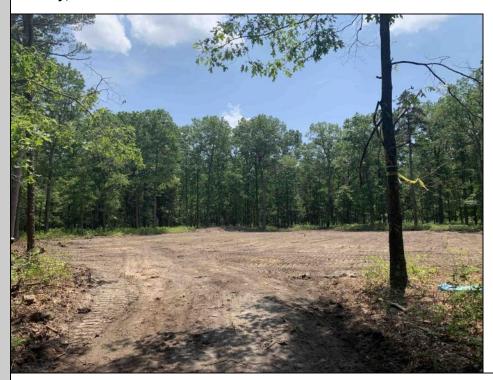

## **COMMENTS**

Escape to the serene beauty of this 5-acre property in the heart of Dorothy! With the driveway & one acre already cleared awaiting your vision, this exceptional lot offers endless possibilities for building your dream home. With its Pinelands approval, this lot has had soil boring conducted so you can rest assured that this property meets the highest environmental standards. Just 30 minutes to the pristine beaches of Ocean City, you\'ll enjoy the best of both worlds - peaceful private living and easy access to the shore. Imagine waking up each morning to an undisturbed woodland setting, surrounded by nature\'s beauty and serenity. Property is subject to a deed restriction limiting development to a maximum of a (1) one acre building site. Don\'t miss your chance to own a piece of paradise!