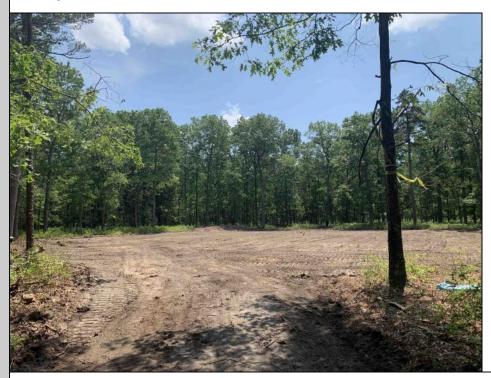

## **COMMENTS**

Escape to the serene beauty of this 5-acre property in the heart of Dorothy! With the driveway & one acre already cleared awaiting your vision, this exceptional lot offers endless possibilities for building your dream home. With its Pinelands approval, this lot has had soil boring conducted so you can rest assured that this property meets the highest environmental standards. Just 30 minutes to the pristine beaches of Ocean City, you\'ll enjoy the best of both worlds - peaceful private living and easy access to the shore. Imagine waking up each morning to an undisturbed woodland setting, surrounded by nature\'s beauty and serenity. Property is subject to a deed restriction limiting development to a maximum of a (1) one acre building site. Don\'t miss your chance to own a piece of paradise!