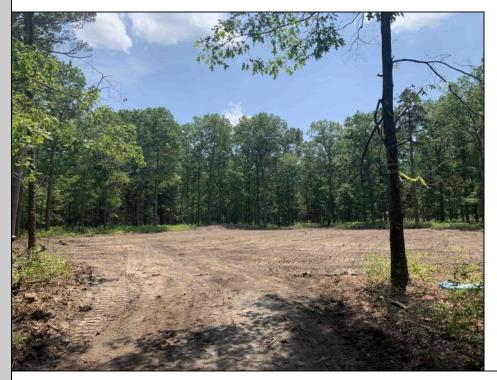

## COMMENTS

Escape to the serene beauty of this 5-acre property in the heart of Dorothy! With the driveway & one acre already cleared awaiting your vision, this exceptional lot offers endless possibilities for building your dream home. With its Pinelands approval, this lot has had soil boring conducted so you can rest assured that this property meets the highest environmental standards. Just 30 minutes to the pristine beaches of Ocean City, you\'ll enjoy the best of both worlds - peaceful private living and easy access to the shore. Imagine waking up each morning to an undisturbed woodland setting, surrounded by nature\'s beauty and serenity. Property is subject to a deed restriction limiting development to a maximum of a (1) one acre building site. Don\'t miss your chance to own a piece of paradise!