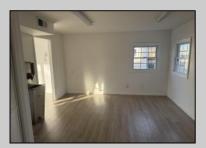

## **COMMENTS**

Commercial Rental- One or Two units available. Unit A- Consists of a reception area, and three other rooms with a powder room. Unit B- Upstairs has a front and back entrance. This area would make a great office or professional space. Area consists of a lobby and 5 rooms with a full bath. Each Unit has separate utilities. These units are located in the GB-1 zone. See Associated Documents for Allowed Uses. Unit A Rent is \$2200 Unit B \$1200 Discount for whole unit \$\$3000 per month