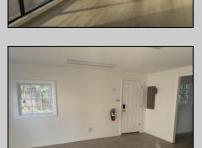

## **COMMENTS**

Commercial Rental- One or Two units available. Unit A- Consists of a reception area, and three other rooms with a powder room. Unit B- Upstairs has a front and back entrance. This area would make a great office or professional space. Area consists of a lobby and 5 rooms with a full bath. Each Unit has separate utilities. These units are located in the GB-1 zone. See Associated Documents for Allowed Uses. Unit A Rent is \$2200 Unit B \$1200 Discount for whole unit \$\$3000 per month