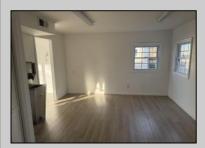

## **COMMENTS**

Commercial Rental- One or Two units available. Unit A- Consists of a reception area, and three other rooms with a powder room. Unit B- Upstairs has a front and back entrance. This area would make a great office or professional space. Area consists of a lobby and 5 rooms with a full bath. Each Unit has separate utilities. These units are located in the GB-1 zone. See Associated Documents for Allowed Uses. Unit A Rent is \$2200 Unit B \$1200 Discount for whole unit \$\$3000 per month