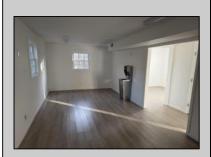

## **COMMENTS**

Commercial Rental- One or Two units available. Unit A- Consists of a reception area, and three other rooms with a powder room. Unit B- Upstairs has a front and back entrance. This area would make a great office or professional space. Area consists of a lobby and 5 rooms with a full bath. Each Unit has separate utilities. These units are located in the GB-1 zone. See Associated Documents for Allowed Uses. Unit A Rent is \$2200 Unit B \$1200 Discount for whole unit \$\$3000 per month