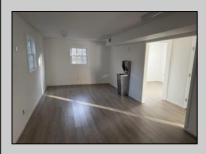

## COMMENTS

Commercial Rental- One or Two units available. Unit A- Consists of a reception area, and three other rooms with a powder room. Unit B- Upstairs has a front and back entrance. This area would make a great office or professional space. Area consists of a lobby and 5 rooms with a full bath. Each Unit has separate utilities. These units are located in the GB-1 zone. See Associated Documents for Allowed Uses. Unit A Rent is \$2200 Unit B \$1200 Discount for whole unit \$\$3000 per month
PROPERTY DETAILS