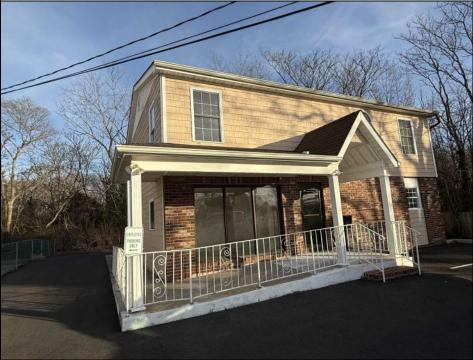

## COMMENTS

Commercial Rental- One or Two units available. Unit A- Consists of a reception area, and three other rooms with a powder room. Unit B- Upstairs has a front and back entrance. This area would make a great office or professional space. Area consists of a lobby and 5 rooms with a full bath. Each Unit has separate utilities. These units are located in the GB-1 zone. See Associated Documents for Allowed Uses. Unit A Rent is \$2200 Unit B \$1200 Discount for whole unit \$\$3000 per month

## **PROPERTY DETAILS** ParkingGarage 6 To 10 Spaces

Cooling

Central

Conditioning

OtherRooms Office Space Avail InteriorFeatures Smoke/Fire Alarm

Sewer City