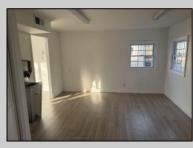

## COMMENTS

Commercial Rental- One or Two units available. Unit A- Consists of a reception area, and three other rooms with a powder room. Unit B- Upstairs has a front and back entrance. This area would make a great office or professional space. Area consists of a lobby and 5 rooms with a full bath. Each Unit has separate utilities. These units are located in the GB-1 zone. See Associated Documents for Allowed Uses. Unit A Rent is \$2200 Unit B \$1200 Discount for whole unit \$\$3000 per month