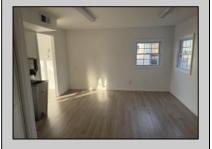

## **COMMENTS**

Commercial Rental- One or Two units available. Unit A- Consists of a reception area, and three other rooms with a powder room. Unit B- Upstairs has a front and back entrance. This area would make a great office or professional space. Area consists of a lobby and 5 rooms with a full bath. Each Unit has separate utilities. These units are located in the GB-1 zone. See Associated Documents for Allowed Uses. Unit A Rent is \$2200 Unit B \$1200 Discount for whole unit \$\$3000 per month