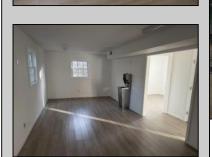

## **COMMENTS**

Commercial Rental- One or Two units available. Unit A- Consists of a reception area, and three other rooms with a powder room. Unit B- Upstairs has a front and back entrance. This area would make a great office or professional space. Area consists of a lobby and 5 rooms with a full bath. Each Unit has separate utilities. These units are located in the GB-1 zone. See Associated Documents for Allowed Uses. Unit A Rent is \$2200 Unit B \$1200 Discount for whole unit \$\$3000 per month