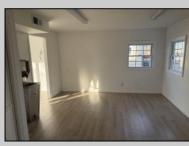

## COMMENTS

Commercial Rental- One or Two units available. Unit A- Consists of a reception area, and three other rooms with a powder room. Unit B- Upstairs has a front and back entrance. This area would make a great office or professional space. Area consists of a lobby and 5 rooms with a full bath. Each Unit has separate utilities. These units are located in the GB-1 zone. See Associated Documents for Allowed Uses. Unit A Rent is \$2200 Unit B \$1200 Discount for whole unit \$\$3000 per month