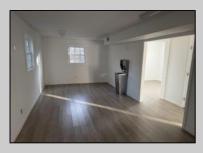

## COMMENTS

Commercial Rental- One or Two units available. Unit A- Consists of a reception area, and three other rooms with a powder room. Unit B- Upstairs has a front and back entrance. This area would make a great office or professional space. Area consists of a lobby and 5 rooms with a full bath. Each Unit has separate utilities. These units are located in the GB-1 zone. See Associated Documents for Allowed Uses. Unit A Rent is \$2200 Unit B \$1200 Discount for whole unit \$\$3000 per month