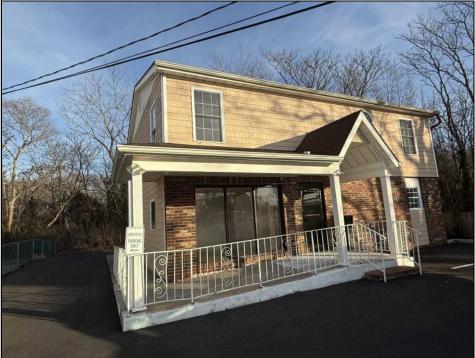

## COMMENTS

Commercial Rental- One or Two units available. Unit A- Consists of a reception area, and three other rooms with a powder room. Unit B- Upstairs has a front and back entrance. This area would make a great office or professional space. Area consists of a lobby and 5 rooms with a full bath. Each Unit has separate utilities. These units are located in the GB-1 zone. See Associated Documents for Allowed Uses. Unit A Rent is \$2200 Unit B \$1200 Discount for whole unit \$\$3000 per month

| Exterior   |
|------------|
| Brick Face |
| Wood/Frame |

|             | -  |    |  |
|-------------|----|----|--|
| ParkingGara | ag | e  |  |
| 6 To 10 Spa | С  | es |  |

 PROPERTY DETAILS

 age
 OtherRooms

 ces
 Office Space Avail

InteriorFeatures Smoke/Fire Alarm

Heating Gas Natural Forced Air Cooling Central Conditioning

Water Air City Sewer City

Ask for Leon Grisbaum Berger Realty Inc 3160 Asbury Avenue, Ocean City Call: 609-399-0076 Email to: