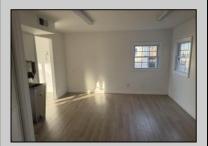

## **COMMENTS**

Commercial Rental- One or Two units available. Unit A- Consists of a reception area, and three other rooms with a powder room. Unit B- Upstairs has a front and back entrance. This area would make a great office or professional space. Area consists of a lobby and 5 rooms with a full bath. Each Unit has separate utilities. These units are located in the GB-1 zone. See Associated Documents for Allowed Uses. Unit A Rent is \$2200 Unit B \$1200 Discount for whole unit \$\$3000 per month