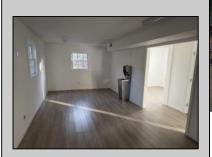

## **COMMENTS**

Commercial Rental- One or Two units available. Unit A- Consists of a reception area, and three other rooms with a powder room. Unit B- Upstairs has a front and back entrance. This area would make a great office or professional space. Area consists of a lobby and 5 rooms with a full bath. Each Unit has separate utilities. These units are located in the GB-1 zone. See Associated Documents for Allowed Uses. Unit A Rent is \$2200 Unit B \$1200 Discount for whole unit \$\$3000 per month