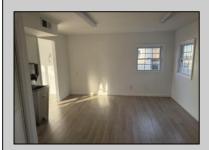

## **COMMENTS**

Commercial Rental- One or Two units available. Unit A- Consists of a reception area, and three other rooms with a powder room. Unit B- Upstairs has a front and back entrance. This area would make a great office or professional space. Area consists of a lobby and 5 rooms with a full bath. Each Unit has separate utilities. This units are located in the GB-1 zone. See Associated Documents for Allowed Uses. Unit A Rent is \$2200 Unit B \$1200 Discount for whole unit \$\$3000 per month