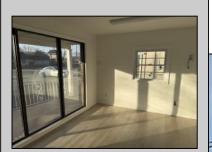

## **COMMENTS**

Commercial Rental- One or Two units available. Unit A- Consists of a reception area, and three other rooms with a powder room. Unit B- Upstairs has a front and back entrance. This area would make a great office or professional space. Area consists of a lobby and 5 rooms with a full bath. Each Unit has separate utilities. This units are located in the GB-1 zone. See Associated Documents for Allowed Uses. Unit A Rent is \$2200 Unit B \$1200 Discount for whole unit \$\$3000 per month