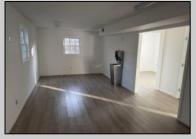

## **COMMENTS**

Commercial Rental- One or Two units available. Unit A- Consists of a reception area, and three other rooms with a powder room. Unit B- Upstairs has a front and back entrance. This area would make a great office or professional space. Area consists of a lobby and 5 rooms with a full bath. Each Unit has separate utilities. This units are located in the GB-1 zone. See Associated Documents for Allowed Uses. Unit A Rent is \$2200 Unit B \$1200 Discount for whole unit \$\$3000 per month