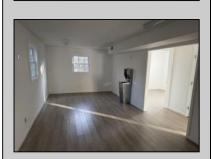

## **COMMENTS**

Commercial Rental- One or Two units available. Unit A- Consists of a reception area, and three other rooms with a powder room. Unit B- Upstairs has a front and back entrance. This area would make a great office or professional space. Area consists of a lobby and 5 rooms with a full bath. Each Unit has separate utilities. These units are located in the GB-1 zone. See Associated Documents for Allowed Uses. Unit A Rent is \$2200 Unit B \$1200 Discount for whole unit \$\$3000 per month