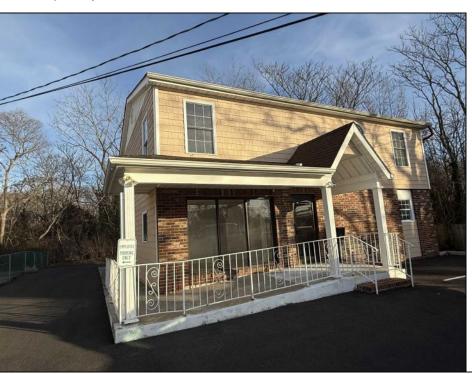

## **COMMENTS**

Commercial Rental- One or Two units available. Unit A- Consists of a reception area, and three other rooms with a powder room. Unit B- Upstairs has a front and back entrance. This area would make a great office or professional space. Area consists of a lobby and 5 rooms with a full bath. Each Unit has separate utilities. These units are located in the GB-1 zone. See Associated Documents for Allowed Uses. Unit A Rent is \$2200 Unit B \$1200 Discount for whole unit \$\$3000 per month