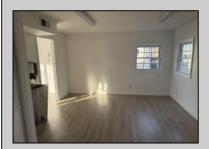

## **COMMENTS**

Commercial Rental- One or Two units available. Unit A- Consists of a reception area, and three other rooms with a powder room. Unit B- Upstairs has a front and back entrance. This area would make a great office or professional space. Area consists of a lobby and 5 rooms with a full bath. Each Unit has separate utilities. These units are located in the GB-1 zone. See Associated Documents for Allowed Uses. Unit A Rent is \$2200 Unit B \$1200 Discount for whole unit \$\$3000 per month