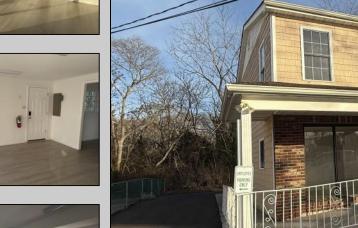

## **COMMENTS**

Commercial Rental- One or Two units available. Unit A- Consists of a reception area, and three other rooms with a powder room. Unit B- Upstairs has a front and back entrance. This area would make a great office or professional space. Area consists of a lobby and 5 rooms with a full bath. Each Unit has separate utilities. These units are located in the GB-1 zone. See Associated Documents for Allowed Uses. Unit A Rent is \$2200 Unit B \$1200 Discount for whole unit \$\$3000 per month