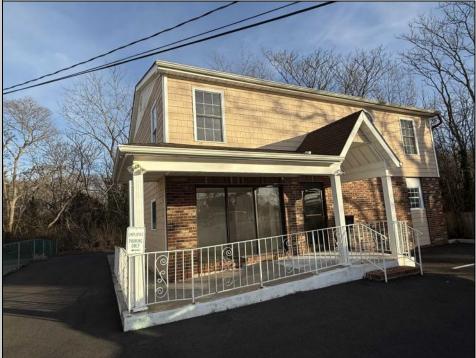

## COMMENTS

Commercial Rental- One or Two units available. Unit A- Consists of a reception area, and three other rooms with a powder room. Unit B- Upstairs has a front and back entrance. This area would make a great office or professional space. Area consists of a lobby and 5 rooms with a full bath. Each Unit has separate utilities. These units are located in the GB-1 zone. See Associated Documents for Allowed Uses. Unit A Rent is \$2200 Unit B \$1200 Discount for whole unit \$\$3000 per month
PROPERTY DETAILS

Exterior Brick Face Wood/Frame