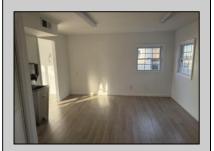

## **COMMENTS**

Commercial Rental- One or Two units available. Unit A- Consists of a reception area, and three other rooms with a powder room. Unit B- Upstairs has a front and back entrance. This area would make a great office or professional space. Area consists of a lobby and 5 rooms with a full bath. Each Unit has separate utilities. These units are located in the GB-1 zone. See Associated Documents for Allowed Uses. Unit A Rent is \$2200 Unit B \$1200 Discount for whole unit \$\$3000 per month