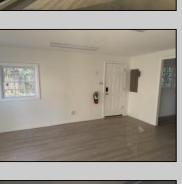

## **COMMENTS**

Commercial Rental- One or Two units available. Unit A- Consists of a reception area, and three other rooms with a powder room. Unit B- Upstairs has a front and back entrance. This area would make a great office or professional space. Area consists of a lobby and 5 rooms with a full bath. Each Unit has separate utilities. These units are located in the GB-1 zone. See Associated Documents for Allowed Uses. Unit A Rent is \$2200 Unit B \$1200 Discount for whole unit \$\$3000 per month