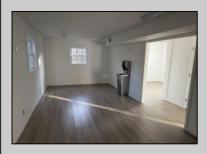

## COMMENTS

Commercial Rental- One or Two units available. Unit A- Consists of a reception area, and three other rooms with a powder room. Unit B- Upstairs has a front and back entrance. This area would make a great office or professional space. Area consists of a lobby and 5 rooms with a full bath. Each Unit has separate utilities. These units are located in the GB-1 zone. See Associated Documents for Allowed Uses. Unit A Rent is \$2200 Unit B \$1200 Discount for whole unit \$\$3000 per month **PROPERTY DETAILS** 