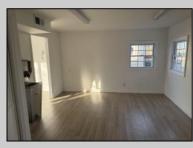

## COMMENTS

Commercial Rental- One or Two units available. Unit A- Consists of a reception area, and three other rooms with a powder room. Unit B- Upstairs has a front and back entrance. This area would make a great office or professional space. Area consists of a lobby and 5 rooms with a full bath. Each Unit has separate utilities. These units are located in the GB-1 zone. See Associated Documents for Allowed Uses. Unit A Rent is \$2200 Unit B \$1200 Discount for whole unit \$\$3000 per month **PROPERTY DETAILS** 