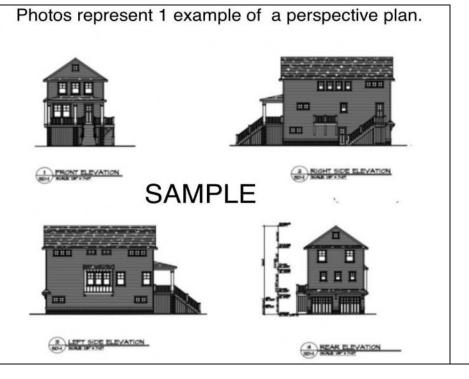

## COMMENTS

Don\'t miss out on this outstanding opportunity to design and upgrade a home in West Cape May. This home is walking/biking distance to the festivals offered at Wilbraham Park, Cape May beaches and the Washington Street Mall. The present state of the home will require total renovation. The home is sold in \"as is\" condition. This home is structurally unsound. There is no access to the interior of the home. This property is being sold \"as is\". This home is in the Historical District of West Cape May, See associated docs. The rendering pictures provided in this listing are a conception of the possibilities for this renovation. There are no plans available for this home. This is an outstanding opportunity to complete the shore home of your dreams in a picturesque shore community. A straight 1 mile from the beautiful Cape May beaches, makes this location very desirable. \*\*Main photo represents a sample plan only. \*\*