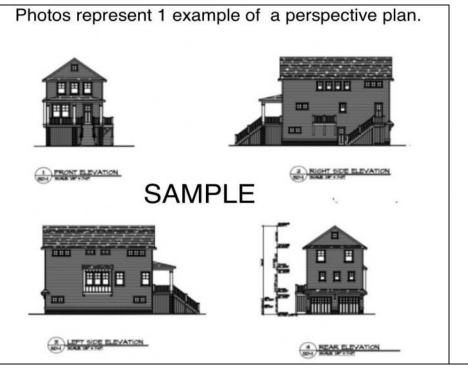

## COMMENTS

Don\'t miss out on this outstanding opportunity to design and upgrade a home in West Cape May. This home is walking/biking distance to the festivals offered at Wilbraham Park, Cape May beaches and the Washington Street Mall. The present state of the home will require total renovation. The home is sold in \"as is\" condition. This home is structurally unsound. There is no access to the interior of the home. This property is being sold \"as is\". This home is in the Historical District of West Cape May, See associated docs. The rendering pictures provided in this listing are a conception of the possibilities for this renovation. There are no plans available for this home. This is an outstanding opportunity to complete the shore home of your dreams in a picturesque shore community. A straight 1 mile from the beautiful Cape May beaches, makes this location very desirable. \*\*Main photo represents a sample plan only. \*\*