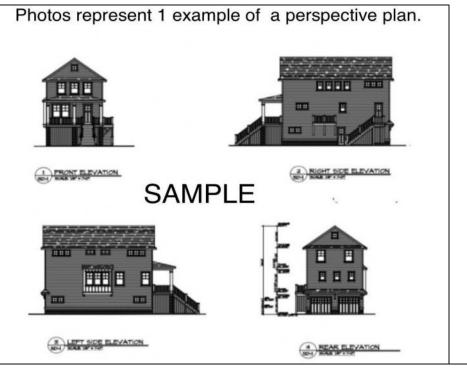

## COMMENTS

Don\'t miss out on this outstanding opportunity to design and upgrade a home in West Cape May. This home is walking/biking distance to the festivals offered at Wilbraham Park, Cape May beaches and the Washington Street Mall. The present state of the home will require total renovation. The home is sold in \"as is\" condition. This home is structurally unsound. There is no access to the interior of the home. This property is being sold \"as is\". This home is in the Historical District of West Cape May, See associated docs. The rendering pictures provided in this listing are a conception of the possibilities for this renovation. There are no plans available for this home. This is an outstanding opportunity to complete the shore home of your dreams in a picturesque shore community. A straight 1 mile from the beautiful Cape May beaches, makes this location very desirable. \*\*Main photo represents a sample plan only. \*\*