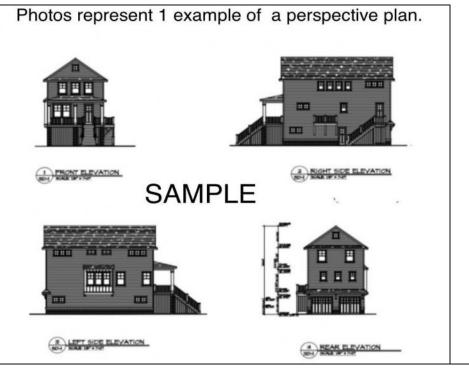

## COMMENTS

Don\'t miss out on this outstanding opportunity to design and upgrade a home in West Cape May. This home is walking/biking distance to the festivals offered at Wilbraham Park, Cape May beaches and the Washington Street Mall. The present state of the home will require total renovation. The home is sold in \"as is\" condition. This home is structurally unsound. There is no access to the interior of the home. This property is being sold \"as is\". This home is in the Historical District of West Cape May, See associated docs. The rendering pictures provided in this listing are a conception of the possibilities for this renovation. There are no plans available for this home. This is an outstanding opportunity to complete the shore home of your dreams in a picturesque shore community. A straight 1 mile from the beautiful Cape May beaches, makes this location very desirable. \*\*Main photo represents a sample plan only. \*\*