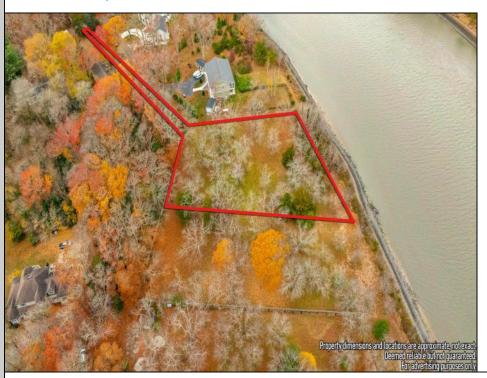

## **COMMENTS**

RARE GEM OF A PRISTINE LUXURY RESIDENTIAL LOCATION DIRECTLY ON THE CAPE MAY CANAL IN A SECLUDED ENVIRONMENT. This recently approved residential home site fronts on the canal with water views and potential access to the waterway. You truly have a new canvas to design, construct, and enjoy your own private estate while being surrounded by the canal, mature foliage, and wildlife in a quiet setting. It is hard to believe that you are still less than 10 minutes away from the beaches, dining, shopping, recreational fishing, and attractions of Cape May.