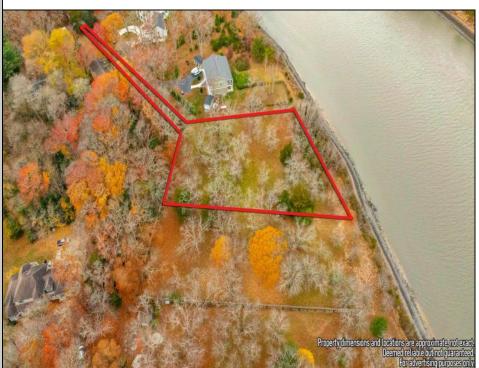

## COMMENTS

RARE GEM OF A PRISTINE LUXURY RESIDENTIAL LOCATION DIRECTLY ON THE CAPE MAY CANAL IN A SECLUDED ENVIRONMENT. This recently approved residential home site fronts on the canal with water views and potential access to the waterway. You truly have a new canvas to design, construct, and enjoy your own private estate while being surrounded by the canal, mature foliage, and wildlife in a quiet setting. It is hard to believe that you are still less than 10 minutes away from the beaches, dining, shopping, recreational fishing, and attractions of Cape May.