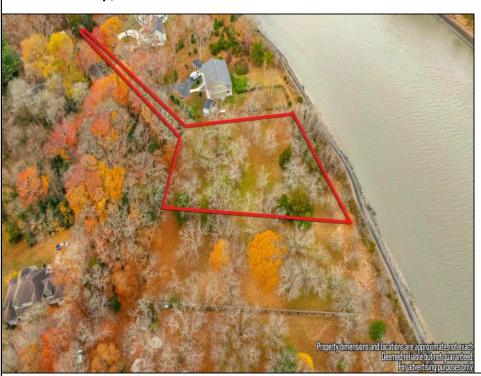

## **COMMENTS**

RARE GEM OF A PRISTINE LUXURY RESIDENTIAL LOCATION DIRECTLY ON THE CAPE MAY CANAL IN A SECLUDED ENVIRONMENT. This recently approved residential home site fronts on the canal with water views and potential access to the waterway. You truly have a new canvas to design, construct, and enjoy your own private estate while being surrounded by the canal, mature foliage, and wildlife in a quiet setting. It is hard to believe that you are still less than 10 minutes away from the beaches, dining, shopping, recreational fishing, and attractions of Cape May.