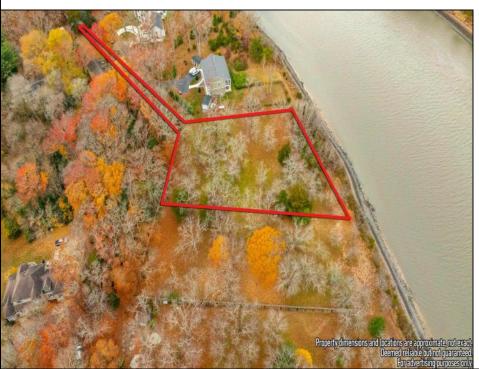

## COMMENTS

RARE GEM OF A PRISTINE LUXURY RESIDENTIAL LOCATION DIRECTLY ON THE CAPE MAY CANAL IN A SECLUDED ENVIRONMENT. This recently approved residential home site fronts on the canal with water views and potential access to the waterway. You truly have a new canvas to design, construct, and enjoy your own private estate while being surrounded by the canal, mature foliage, and wildlife in a quiet setting. It is hard to believe that you are still less than 10 minutes away from the beaches, dining, shopping, recreational fishing, and attractions of Cape May.