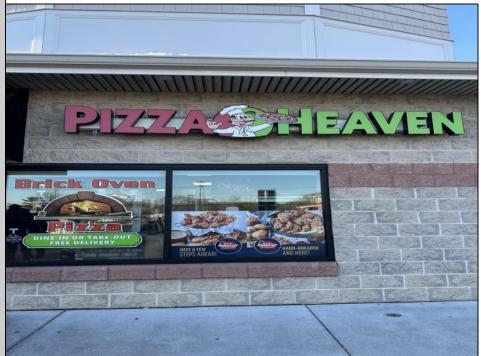

## COMMENTS

Here's your chance to own a well-established pizza business located on highly trafficked Route 9 in Cape May Court House, New Jersey. This desirable location offers exceptional visibility and consistent traffic, making it a prime spot for success. The sale includes all equipment, making it easy for the new owner to step in and start operating immediately. The business operates in a well-maintained leased space, with the new owner assuming the current lease terms. This is a highly profitable operation with strong financials. Profit and loss statements are available to qualified buyers upon request. Whether you're a seasoned restaurateur or ready to dive into the food business, this turn-key opportunity provides everything you need to hit the ground running. Don't miss out on this chance to own a thriving business in a sought-after area! Contact us today for more details or to schedule a showing.