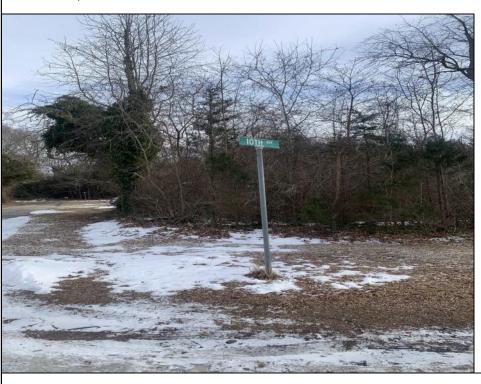

## **COMMENTS**

Great Vacant Residential Lot! Wooded lot situated on the corner of Tenth and Poplar in Wildwood Gardens. Don\'t miss this opportunity to build your year round or home away from home close to all beaches and town center. Buyer to pay for and perform all due diligence including utility hookup. Property was obtained at tax sale. Seller has no information on the property.