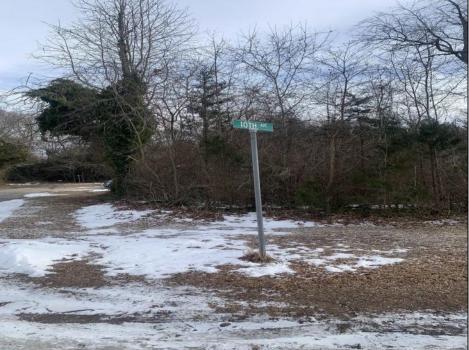

## **COMMENTS**

Great Vacant Residential Lot! Wooded lot situated on the corner of Tenth and Poplar in Wildwood Gardens. Don\'t miss this opportunity to build your year round or home away from home close to all beaches and town center. Buyer to pay for and perform all due diligence including utility hookup. Property was obtained at tax sale. Seller has no information on the property.